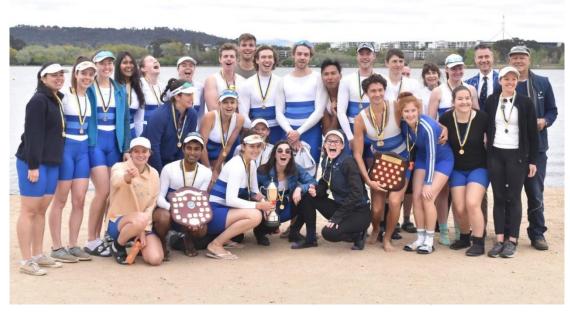

### 2019 Australian Championships, Penrith, New South Wales

The ANU Boat Club had its most successful Australian Championships campaign ever last week, finishing fourth out of 180 participating clubs on the medal tally behind the University of Sydney, Toowong Rowing Club and Sydney Rowing Club. It is the first time that ANU has finished higher at a Nationals than every club from Victoria, as well as South Australia, Western Australia and Tasmania.

A record ANU Nationals team of 30 athletes qualified for 28 A finals and won 9 gold, 4 silver and 5 bronze medals.

The performances of the ANU athletes were very much noticed and discussed on the bank. On the final afternoon of the Championships four members of the club represented the ACT in the Interstate Regatta and all won medals. Caleb Antill won the silver in the men's single scull and Hamish Harding, Nathan Kennedy and Will Clark were members of the ACT's lightweight four that won bronze.

The ANU Boat Club's medal winners were:

Sue Donoghoe Ian Cooper Allulah Beth Collins Lilli Reardon Alex Moylan Maxie Rennie Caleb Antill Jilly Roberts Bianca Gillett Nicola Greenland Will Clark Hamish Harding Nathan Kennedy Renae Domaschenz Kathryn Ross