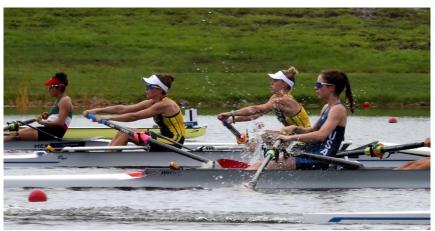

# 2019 World Under 23 Championships, Sarasota, USA

ANUBC students Jilly Roberts and Nathan Kennedy competed at the World Under 23 Rowing Championships in Sarasota, Florida, finishing 4th and 7th in their respective events.

The U23 Lightweight Women's Pair of Jilly and her Queensland partner Lucy Theodore fired out of the start in their A-Final and held second place for the majority of their race.

However, as they reached the final 500m the Australians had a battle on their hands from surging German and American crews, while the Italians held the lead.

As the crews crossed the line it was Italy that took the gold, USA the silver, and Germany snapped up the bronze just ahead of fourth placed Australia.

In the B-Final of the U23 Lightweight Men's Double scull Nathan and his partner Mitchell Reinhard had an incredible sprint to the line against the crew from New Zealand. The Australians prevailed, to finish the regatta ranked seventh overall.

Well done Jilly and Nathan!

Nathan Kennedy (bow) with partner Mitchell Reinhard

Jilly Roberts (stroke) with partner Lucy Theodore