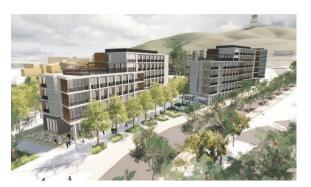

#### **FACILITIES**

During 2019 the Australian National University announced in the Canberra Times that the University will be building a new boat shed as part of a residential development on Sullivans Creek. This is a great, once-in-a-generation opportunity for the club to upgrade from its current facility, which is long past its use-by date

The challenge is ensuring that the new facility meets the club's need both now and into the future. The club is engaged with ANU Sport and the University on the plans.