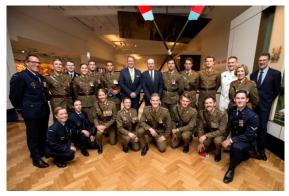

### 2019 Henley Royal Regatta, Henley-on-Thames, UK

For the first time an ANUBC member competed at the Henley Royal Regatta. Selina Roland was selected for the Australian Defence Force eight that competed for the new King's Cup. Another ANUBC member Jackson Purtle was selected as crew reserve

The new trophy and medals commemorate the centenary of the 1919 Henley Peace Regatta. The metal that they are made from includes small amounts of metal from the Kings Cup and Disher Cup, as links back to the original 1919 race and winning Australian crew.

Festivities began at Australia House in London, where the High Commission hosted a lunch for Australian Henley supporters, including several ANUBC alumni.

The Australian crew made the semi-finals, going down to the eventual runners up Germany.

The team, with ANUBC's Selina Rowland 3rd from the left in the front row and Jackson Purtle on the right in the front row

ANUBC alumni Brad Fenner and David Bagnall at Australia House

Metal shavings being taken from the Disher Cup earlier this year to be added to the metal for the new Henley Royal Regatta King's Cup and medals