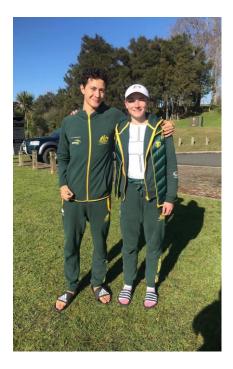

### 2019 Under 21 Trans-Tasman Challenge

Hamish and Alex

The ANU Boat Club's Alex Moylan and Hamish Harding were selected for the Australian team for the 2019 Trans-Tasman series. The two-round series was conducted in Penrith in June and Lake Karapiro, New Zealand in August.

In the first round Alex won gold in the women's lightweight double scull. Alex and her Australian team mate Katelin Douglas from Toowong overcame a fast start from their New Zealand rivals to win the final by 13 seconds.

In the second round, in tough, wet and windy weather conditions Hamish won gold medals in the mixed lightweight double and quad sculls, and silver in the men's lightweight single, while Alex won silvers in the women's quad scull, eight and lightweight double scull.

Well done Hamish and Alex!

Alex Moylan (stroke) winning gold with partner Katelin Douglas