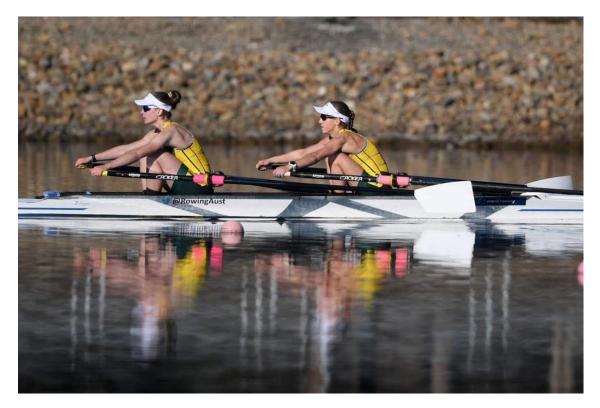

The standout performer was Kathryn Ross, who set a world best time in the women's PR2 single scull – a time that she would improve on at the World Championships later in the year.

ANU's medal-winning performances were:

Gold:

Kathryn Ross WPR2 single scull Alex Moylan WU23 single scull Hamish Harding MU23 single scull Jilly Roberts WU23 lwt double scull Will Clark/Hamish Harding/Nathan Kennedy ME lwt four Will/Hamish/Nathan/Renae Donaschenz ME lwt eight Renae Domashenz Mixed PR3 four Caleb Antill ME quad scull

Silver: Nathan Kennedy MU23 lwt single scull Maxie Rennie/Alex Moylan WU21 lwt double scull Nicola Greenland/Bianca Gillett WU21 double scull

Bronze: Sue Donoghoe WPR3 single scull Sue Donoghoe/Ian Cooper Mixed PR3 four Maxie Rennie/Alex Moylan/Bianca Gillett/Nicole Greenland WU21 quad scull Jilly Roberts WE lwt 4x

ANUBC's Alex Moylan